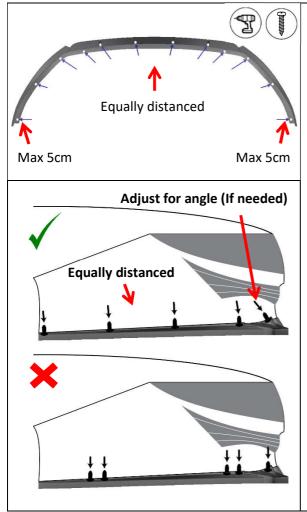

## We recommend:

--> Using 4 screws at each side of the product with the first screw not being more than 5cm away from the edge of the product.

--> Using 4 - 6 screws at the center of the product.

--> At the front side of the splitter, you should drill at the correct angle and relatively closer to the front edge of the splitter, according to the design of the product. The screws should be equally distanced from each other.