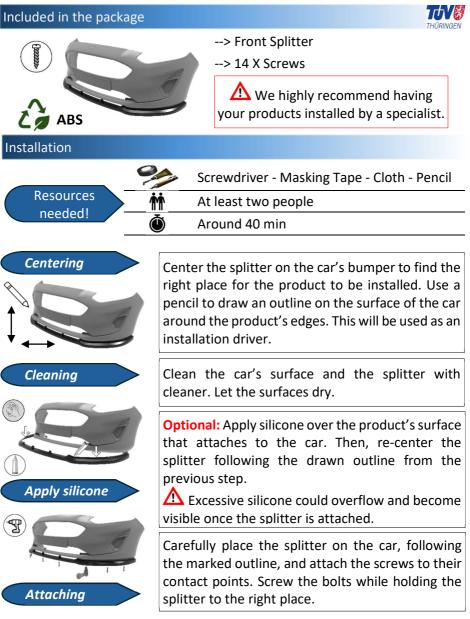

## Front Splitter Installation Manual



## Front Splitters Installation Manual



## Detailed attaching instructions



## We recommend:

--> Using 4 screws at each side of the product with the first screw not being more than 5cm away from the edge of the product.

--> Using 4 - 6 screws at the center of the product.

--> At the front side of the splitter, you should drill at the correct angle and relatively closer to the front edge of the splitter, according to the design of the product. The screws should be equally distanced from each other.

Vehicle Use

The vehicle is now ready to be used.

For any queries, please contact us at: +30 210-5596681-3 info@motordromedesign.com